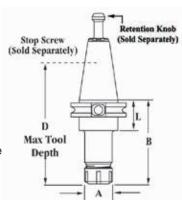

| CAT50 ER20 Collet Chucks |       |      |                    |      |      |                          |             |
|--------------------------|-------|------|--------------------|------|------|--------------------------|-------------|
| Capacity                 | Taper | Α    | Gage<br>Length (B) | D    | L    | Max. Nosepiece<br>Torque | Part #      |
| .040511                  | CAT50 | 1.38 | 4.00               | 3.50 | 1.38 | 36 ft lbs                | RC5ER204000 |
| .040511                  | CAT50 | 1.38 | 6.00               | 3.50 | 1.38 | 36 ft lbs                | RC5ER206000 |
| .040511                  | CAT50 | 1.38 | 8.00               | 3.50 | 1.38 | 36 ft lbs                | RC5ER208000 |